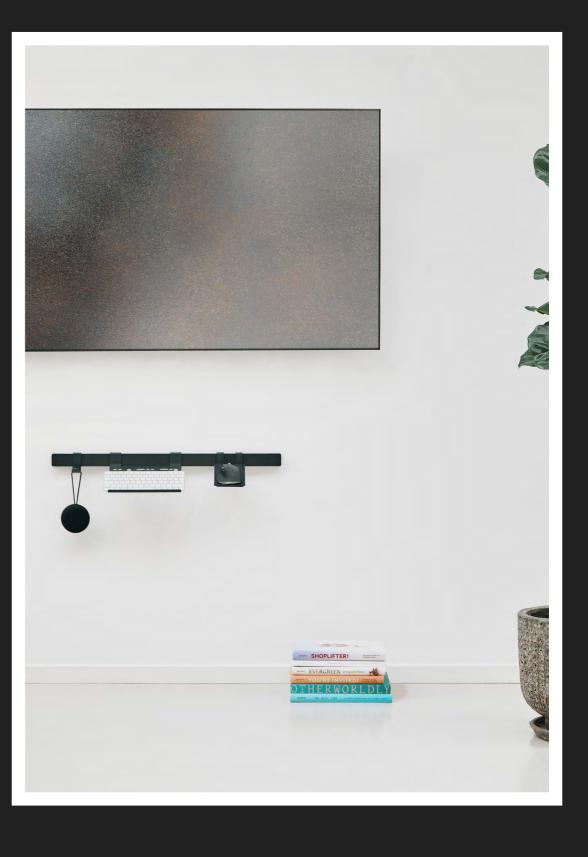

## Add organizers to expand the functionality.

Elegant Wall Bar for our wide line of organizers.

Proline

pdstl.com

With a Proline TV stand from Pedestal, the screen becomes a flexible tool in meeting rooms. Change the angle or move the screen depending on the purpose of the meeting.

Moon Pro 40 - 70" screens 158 x 102 x 66 cm 15 kg Yes Charcoal and Pearl

Style: Dimension: Weight: Colours:

Wall Bar 4,4 x 80 x 2,7 cm 0,5 kg Black Oak and White Oak

Stands