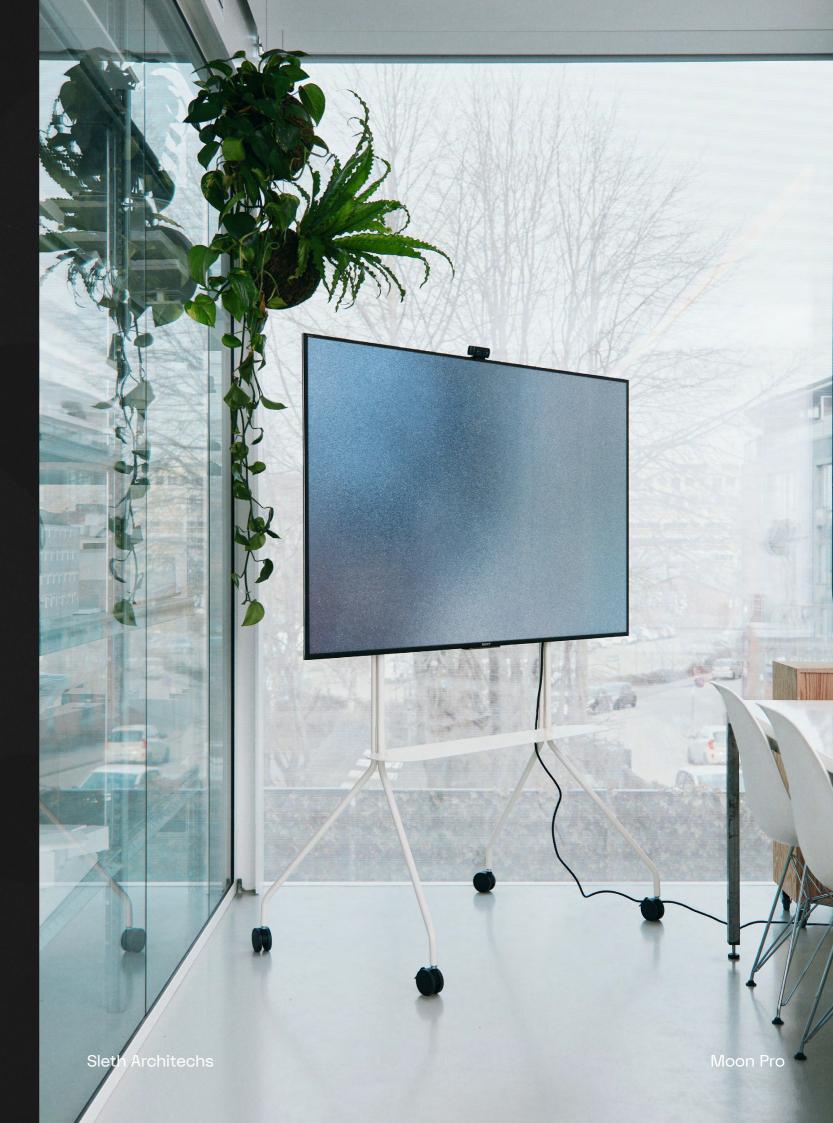

Moon Pro 40 - 70" screens 158 x 102 x 66 cm 15 kg Yes Charcoal and Pearl

Style: Dimension: Weight: Colours:

Wall Bar 4,4 x 80 x 2,7 cm 0,5 kg Black Oak and White Oak

Stands

## Add organizers to expand the functionality.

Elegant Wall Bar for our wide line of organizers.

Proline

pdstl.com

With a Proline TV stand from Pedestal, the screen becomes a flexible tool in meeting rooms. Change the angle or move the screen depending on the purpose of the meeting.

Proline is useful in meeting and conference rooms, showrooms or at trade fairs and exhibitions. With its elegant design, it fits in with the modern decor, and with the wide range of accessories, you achieve an individual and functional solution.