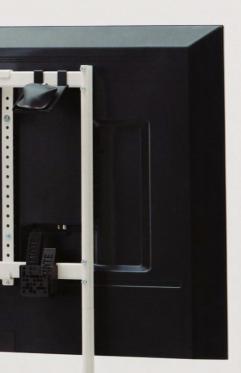

# Designs

Mouse Organizer Style: Colours:

Charcoal, Pearl and Aluminium

Style: Colours:

Organizers

#### Style: Colours:

Style:

Colours:

Webcam Organizer Charcoal, Pearl and Aluminiur

Charcoal, Pearl and Aluminium

PC Organizer

| m 🗖 🗌 L | m |  |  |
|---------|---|--|--|