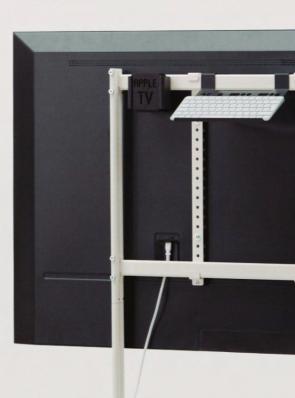

## Add organizers to expand the functionality.

Elegant Wall Bar for our wide line of organizers.

Proline

pdstl.com

With a Proline TV stand from Pedestal, the screen becomes a flexible tool in meeting rooms. Change the angle or move the screen depending on the purpose of the meeting.

Proline is useful in meeting and conference rooms, showrooms or at trade fairs and exhibitions. With its elegant design, it fits in with the modern decor, and with the wide range of accessories, you achieve an individual and functional solution.