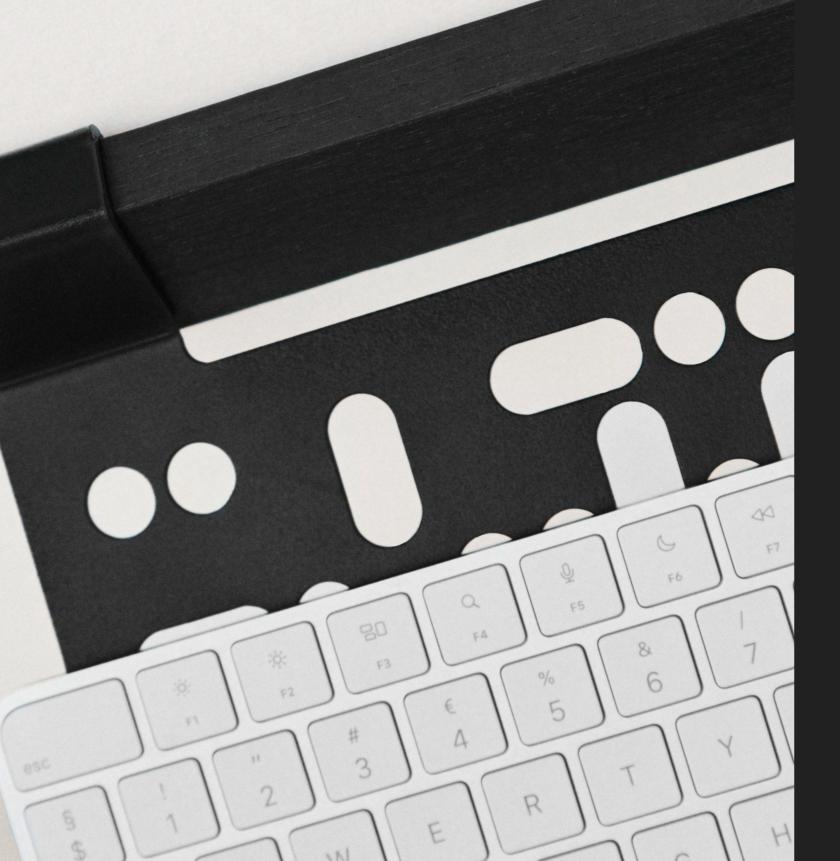

# Designs

Mouse Organizer Style: Colours:

Charcoal, Pearl and Aluminium

Style: Colours:

Organizers

#### Style: Colours:

Style:

Colours:

Webcam Organizer Charcoal, Pearl and Aluminiur

Charcoal, Pearl and Aluminium

PC Organizer

| m 🗖 🗌 L | m |  |  |
|---------|---|--|--|